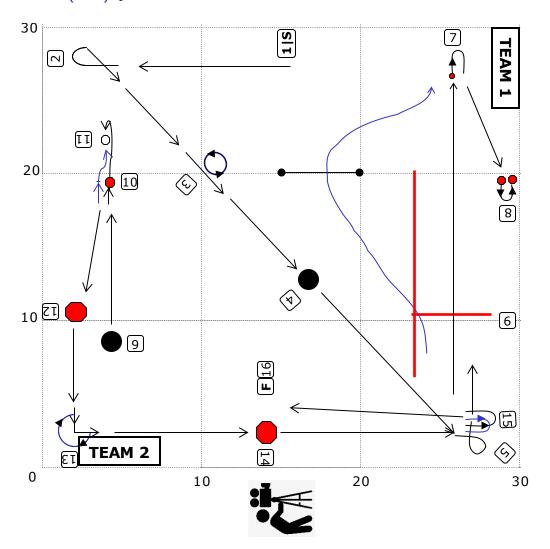

## **Advanced Team 2**

Spring VT / T25-001
Date: May 9-22, 2025
Course Size: 30 x 30

Max Course Time: 3 minutes

Designed by Judge: Jade Robertson Zwingli

## TEAM 1

- 1. Start
- 2. Diagonal Loop Right (221)
- 3. Dog Circles Left (202)
- 4. Call Front Forward Right (123)
- 5. 270 Right (114)
- 6. Jump (220)
- **7. Halt** From Sit 180 Right (210)
- 8. Halt 180 Degree Pivot Left Halt (209)

## TEAM 2

- 9. Call Front Forward Left (124)
- 10. **Halt** Leave Dog Turn and Call Front (214)
- 11. Finish Right (216) 5
- 12. Halt Walk Around (103)%
- 13. Left Turn Dog Circles Right (206)
- 14. Moving Down Walk Around (203)
- 15. Left About Turn (207)
- 16. Finish