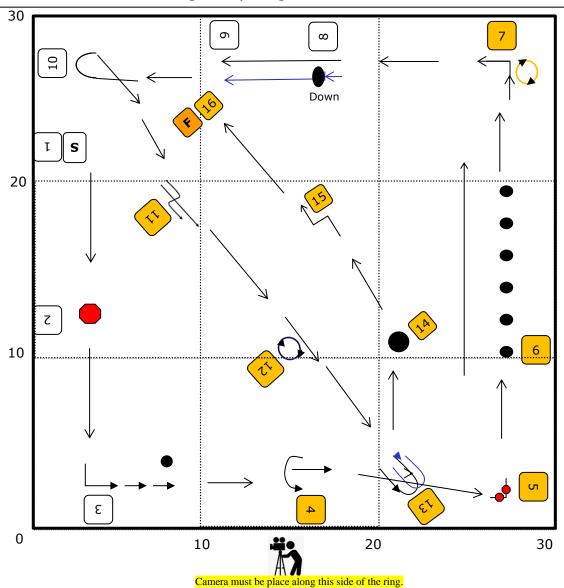

## **Versatility Excellent 1**

**CARO Spring Virtual Trial** T25-001/ May 9-22, 2025 30' x 30'

Max Course Time: 3 minutes Brace Course Time: 4 minutes Designed by Judge: Martha Fortier

- Start L 1.
- 2. Halt - Stand - Down (300) L
- Left Turn 2 steps Down (316) L 3.
- Cross Behind (405) C 4.
- Halt 90 Degree Pivot Left Halt (417)R 5.
- Weave Poles (442) R 6.
- Spin Right Left Turn Cross Behind 7. (408) C
- Moving Down Call to Heel (304) L 8.

- 9. Call Dog (223) L
- 10.Diagonal Loop Right (221) L
- 11. Weave Through Legs (406)C
- 12.Dog Circles Right (505) R
- 13.Right About Turn (510) R
- 14. Moving Stand Walk Around (525) R
- 15. Moving Sidestep Left (507) R
- 16. Finish Dog on Right R