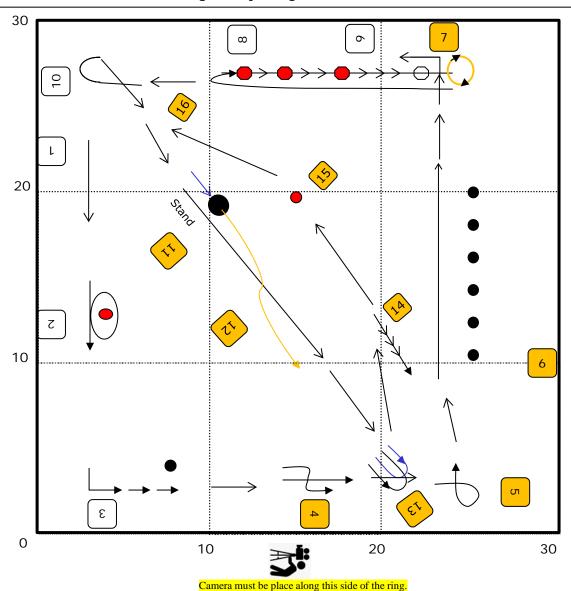

## **Versatility Excellent 2**

CARO Spring Virtual Trial T25-001/ May 9-22, 2025 30' x 30'

Max Course Time: 3 minutes Brace Course Time: 4 minutes Designed by Judge: Patricia Hunt

- 1. Start L
- 2. Moving Stand Walk Around (302) L
- 3. Left Turn 2 steps Down (316) L
- 4. Weave Through Legs (406) C
- 5. 270 Right (423) **R**
- 6. Weave Poles (442) **R**
- 7. Spin Right Left Turn Cross Behind (408) **C**
- 8. Call Front 1,2,3 Steps Backward (215) L

- 9. Forward Right (218) L
- 10.Diagonal Loop Right (221) L
- 11. Moving Stand Cross Behind (501) C
- 12.Call Dog (539) R
- 13.Right About Turn (510) R
- 14.Backup 3 Steps (529) **R**
- **15.Halt** Stand Down (523) **R**
- 16. Finish Dog on Right R