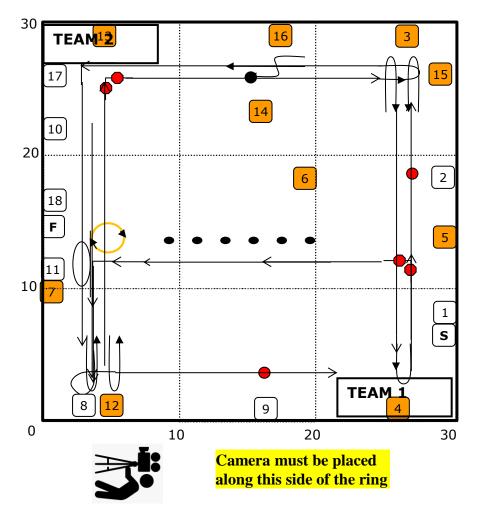

## Versatility Team #1

CARO Virtual Spring Trial T25-001 / May 9<sup>th</sup> – 22<sup>nd</sup>, 2025 30' x 30' Max Course Time: 3 Minutes Designed by Judge: Nicole Wiebe

## TEAM 1

- 1. Start (L)
- **2.** Halt Stand (100) (L)
- 3. <u>Turn In (400)</u>
- 4. Call Front Return to Heel (434) (R) 13.
- Halt 90 Degree Pivot Left Halt (417) (R)
- 6. Weave Poles (442) (R)
- 7. <u>Spin Right Left Turn Cross</u> <u>Behind (408)</u>
- 8. 270 Right (114) (L)
- 9. Halt Walk Around (103) (L)

## TEAM 2

- **10.** Halt Down (101) (L)
- 11. 360 Right (116) (L)
- 12. Side by Side Left (403)
  - Halt 90 Degree Pivot Right Halt (416) (R)
- 14. Call Front Forward Right (432) (R)
- 15. 180 Left (422) (R)
- 16. Weave Through Legs (406)
- 17. Left Turn (111) (L)
- 18. Finish (L)