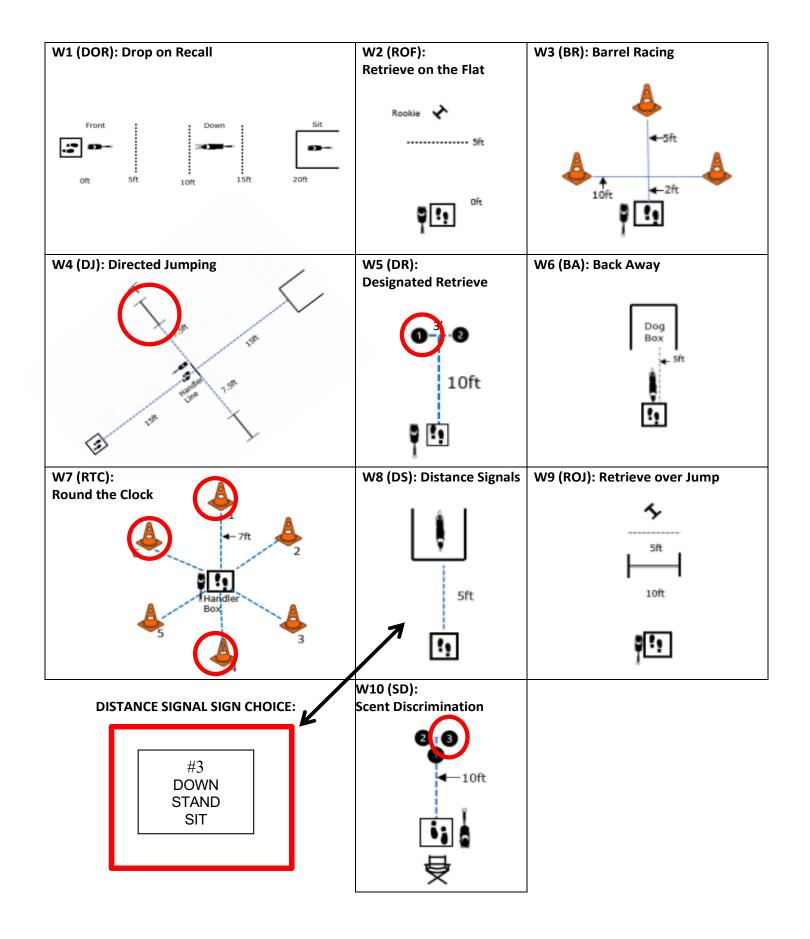

## **ROOKIE LEVEL**

#### **WORKING ROUND #1**

Designing JUDGE: Sarah Knight

# **ROOKIE** DIRECTED JUMPING 15ft 15ft ! 9

#3 **DOWN STAND** SIT

DISCRIMINATION