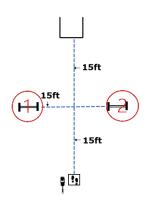

# **ROOKIE** DIRECTED JUMPING 15ft 15ft ! 9

#3 **DOWN STAND** SIT

DISCRIMINATION