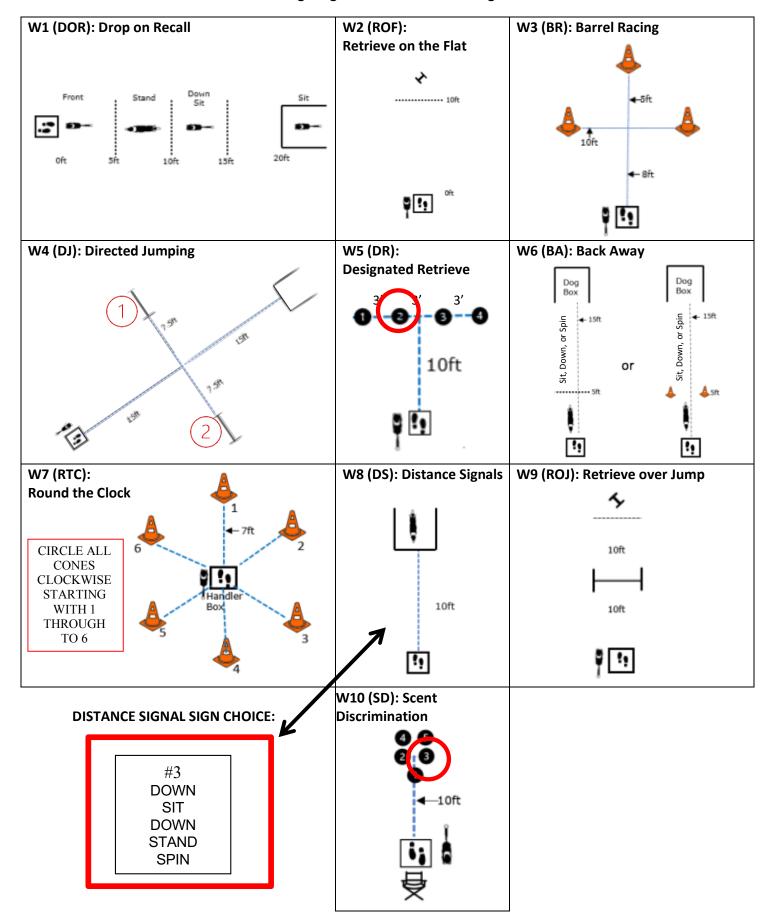

## **WORKING ROUND #1 CARO Spring Virtual Trial**

T25-001 / Date: May 9 - 22, 2025 Designing Judge: Sarah Knight

30' x 30'

# **ROOKIE** DIRECTED JUMPING 15ft 15ft ! 9

#3 **DOWN STAND** SIT

DISCRIMINATION

### **ELITE**

#3 **DOWN STAND** SIT **STAND** 

JUDGE: Sarah Knight

#### **EXPERT**

Circle all six cones in numerical order

> #3 **DOWN** SIT **DOWN STAND** SPIN