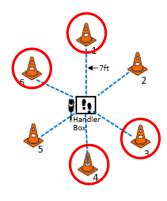

#### **EXPERT**

Circle all six cones in numerical order

> #3 **DOWN** SIT **DOWN STAND** SPIN