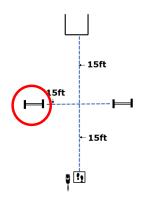

# **ROOKIE** DIRECTED JUMPING 15ft 15ft ! 9

#3 **DOWN STAND** SIT

DISCRIMINATION