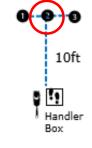

# **ROOKIE** DIRECTED JUMPING 15ft 15ft ! 9

#3 **DOWN STAND** SIT

DISCRIMINATION