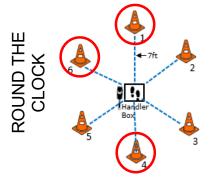

#### **EXPERT**

Circle all six cones in numerical order

> #3 **DOWN** SIT **DOWN STAND** SPIN