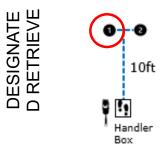

# **ROOKIE** DIRECTED JUMPING 15ft 15ft ! 9

#3 **DOWN STAND** SIT

DISCRIMINATION