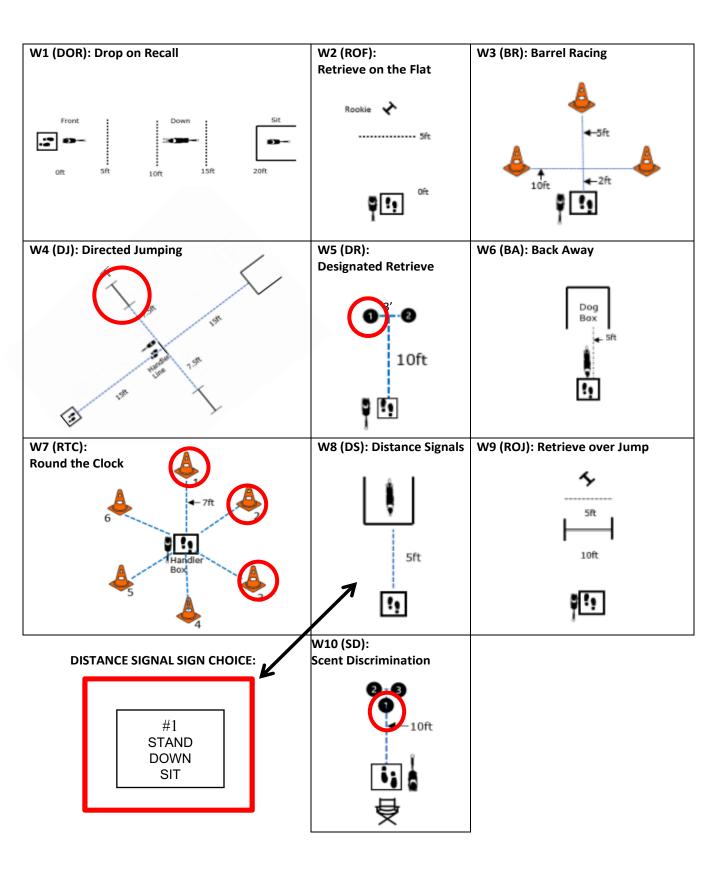

## **ROOKIE LEVEL**

WORKING ROUND #3

Designing JUDGE: Julia Schwark

# **ROOKIE** DIRECTED JUMPING 15ft 15ft !9

ROUND THE

#1 **STAND DOWN** SIT **STAND** 