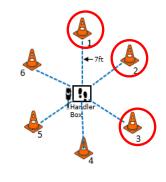

#### **EXPERT**

Circle all six cones in numerical order

#1 **STAND DOWN STAND** SPIN SIT

JUDGE: