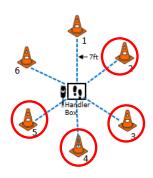

#### **EXPERT**

Circle all six cones in numerical order

#1 **STAND DOWN STAND** SPIN SIT

JUDGE: