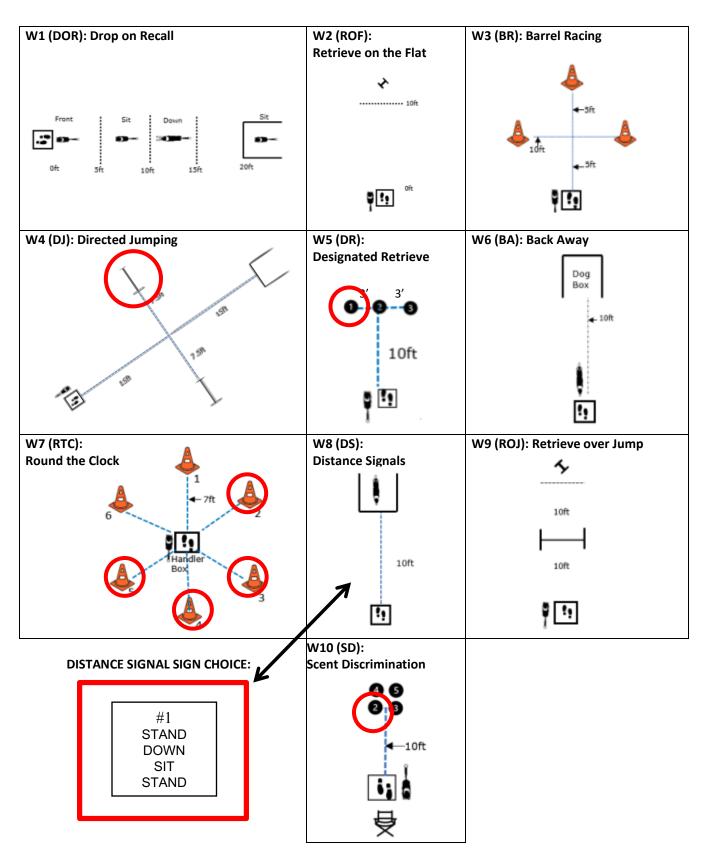

## **WORKING ROUND #3**

## **CARO Fall Virtual Trial**

T25-001 / Date: May 9-22, 2025 Designing Judge: JULIA SCHWARK 30' x 30'

# **ROOKIE** DIRECTED JUMPING 15ft 15ft !9



ROUND THE















#1 **STAND DOWN** SIT **STAND** 



#### Max Course Time

3 exercises: 5 minutes 2 exercises: 4 minutes 1 exercise: 3 minutes

#### **EXPERT**





Circle all six cones in numerical order

#1 **STAND DOWN STAND** SPIN SIT



JUDGE:

## **ROOKIE LEVEL**

WORKING ROUND #3

Designing JUDGE: Julia Schwark



## **ELITE LEVEL**

**WORKING ROUND #3** 

Designing JUDGE: Julia Schwark

:



## **EXPERT LEVEL**

WORKING ROUND #3

Designing JUDGE: Julia Schwark