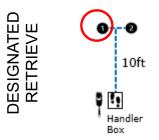

# **ROOKIE** DIRECTED JUMPING 15ft 15ft !9

ROUND THE

#1 **STAND DOWN** SIT **STAND** 