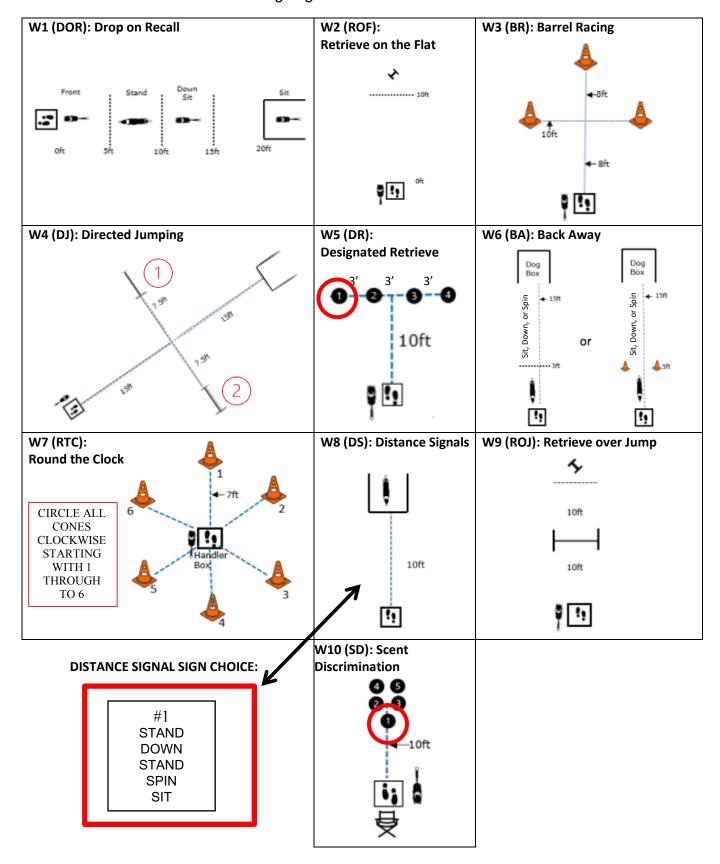

## **EXPERT LEVEL**

WORKING ROUND #3

Designing JUDGE: Julia Schwark

#### **EXPERT**

Circle all six cones in numerical order

#1 **STAND DOWN STAND** SPIN SIT

JUDGE: