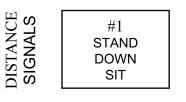

# **ROOKIE** DIRECTED JUMPING 15ft 15ft !9

ROUND THE

#1 **STAND DOWN** SIT **STAND** 