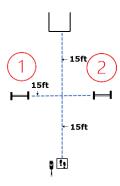

# **ROOKIE** DIRECTED JUMPING 15ft 15ft !9

ROUND THE

#1 **STAND DOWN** SIT **STAND** 