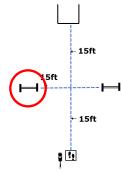

# **ROOKIE** DIRECTED JUMPING 15ft 15ft !9

ROUND THE

#1 **STAND DOWN** SIT **STAND** 