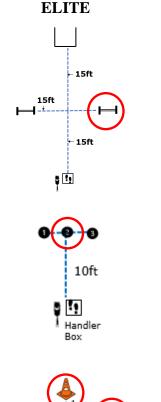

## **WORKING ROUND #4 CARO Spring Virtual Trial**

T25-001 / Date: May 9-22, 2025 Designing Judge: Ayoka Bubar 30' x 30'

#### Max Course Time

3 exercises: 5 minutes 2 exercises: 4 minutes 1 exercise: 3 minutes

#### **EXPERT**





Handler

Box

Cones are positioned 7ft. from the center of the handler box to the front edge of the cone.





# **ROOKIE** 15ft 15ft 15ft



!



Cones are positioned 7ft. from the center of the handler box to the front edge of the cone

DISTANCE SIGNALS

SCENT DISCRIMINATION

ROUND THE

DESIGNATE D RETRIEVE









Cones are positioned 7ft. from the center of the handler box to the front edge of the cone.

> #3 **DOWN STAND** SIT **STAND**



JUDGE: Ayoka Bubar

## **ROOKIE LEVEL**

WORKING ROUND #4
Designing JUDGE: Ayoka Bubar



## **ELITE LEVEL**

**WORKING ROUND #4** 

Designing JUDGE: Ayoka Bubar



#### **EXPERT LEVEL**

WORKING ROUND #4
Designing JUDGE: Ayoka Bubar



#### **DISTANCE SIGNAL SIGN CHOICE:**

#3 DOWN SIT DOWN STAND SPIN