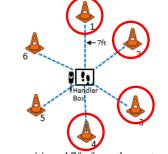

#### **EXPERT**

Handler

Box

Cones are positioned 7ft. from the center of the handler box to the front edge of the cone.