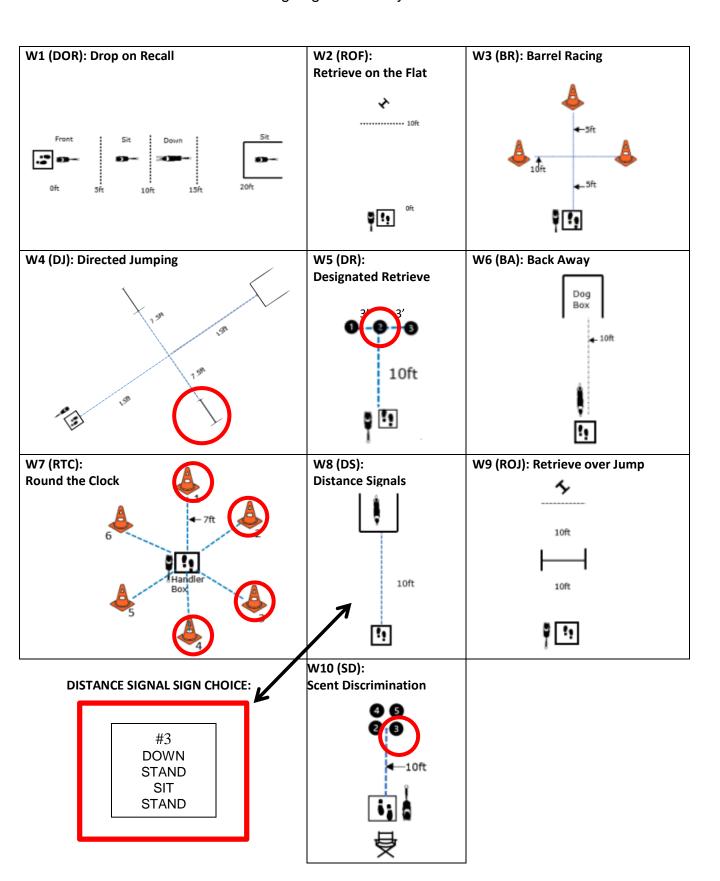

## **ROOKIE LEVEL**

WORKING ROUND #4
Designing JUDGE: Ayoka Bubar

# **ROOKIE** 15ft 15ft 15ft

!

Cones are positioned 7ft. from the center of the handler box to the front edge of the cone

DISTANCE SIGNALS

SCENT DISCRIMINATION

ROUND THE

DESIGNATE D RETRIEVE

Cones are positioned 7ft. from the center of the handler box to the front edge of the cone.