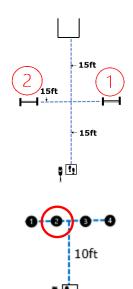

# **ROOKIE** 15ft 15ft 15ft

!

Cones are positioned 7ft. from the center of the handler box to the front edge of the cone

DISTANCE SIGNALS

SCENT DISCRIMINATION

ROUND THE

DESIGNATE D RETRIEVE

Cones are positioned 7ft. from the center of the handler box to the front edge of the cone.