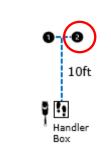

#### **EXPERT**

Handler

Box

Cones are positioned 7ft. from the center of the handler box to the front edge of the cone.