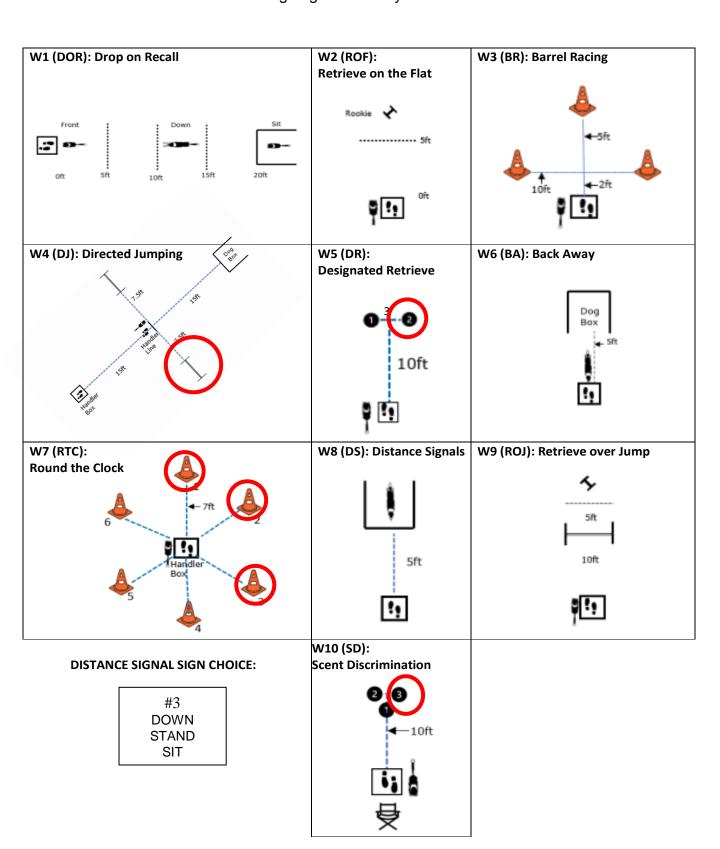

## **WORKING ROUND #4 CARO Spring Virtual Trial**

T25-001 / Date: May 9-22, 2025 Designing Judge: Ayoka Bubar 30' x 30'

#### Max Course Time

3 exercises: 5 minutes 2 exercises: 4 minutes 1 exercise: 3 minutes

#### **EXPERT**





Handler

Box

Cones are positioned 7ft. from the center of the handler box to the front edge of the cone.





# **ROOKIE** 15ft 15ft 15ft



!



Cones are positioned 7ft. from the center of the handler box to the front edge of the cone

DISTANCE SIGNALS

SCENT DISCRIMINATION

ROUND THE

DESIGNATE D RETRIEVE









Cones are positioned 7ft. from the center of the handler box to the front edge of the cone.

> #3 **DOWN STAND** SIT **STAND**



JUDGE: Ayoka Bubar

## **ROOKIE LEVEL**

WORKING ROUND #4
Designing JUDGE: Ayoka Bubar



## **ELITE LEVEL**

**WORKING ROUND #4** 

Designing JUDGE: Ayoka Bubar



#### **EXPERT LEVEL**

WORKING ROUND #4
Designing JUDGE: Ayoka Bubar



#### **DISTANCE SIGNAL SIGN CHOICE:**

#3 DOWN SIT DOWN STAND SPIN