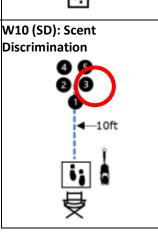

> #3 **DOWN STAND** SIT **STAND**

JUDGE: Ayoka Bubar

#### **DISTANCE SIGNAL SIGN CHOICE:**

#3 DOWN SIT DOWN STAND SPIN