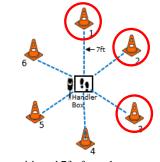

#### **EXPERT**

Handler

Box

Cones are positioned 7ft. from the center of the handler box to the front edge of the cone.

# **ROOKIE** 15ft 15ft 15ft

!

Cones are positioned 7ft. from the center of the handler box to the front edge of the cone

DISTANCE SIGNALS

SCENT DISCRIMINATION

ROUND THE

DESIGNATE D RETRIEVE

Cones are positioned 7ft. from the center of the handler box to the front edge of the cone.