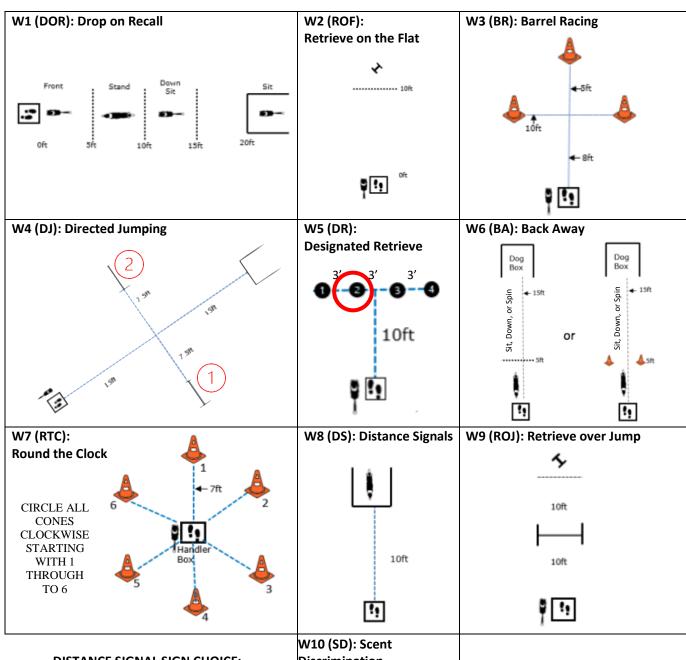

#### **EXPERT LEVEL**

WORKING ROUND #4
Designing JUDGE: Ayoka Bubar

#### **EXPERT**

Handler

Box

Cones are positioned 7ft. from the center of the handler box to the front edge of the cone.