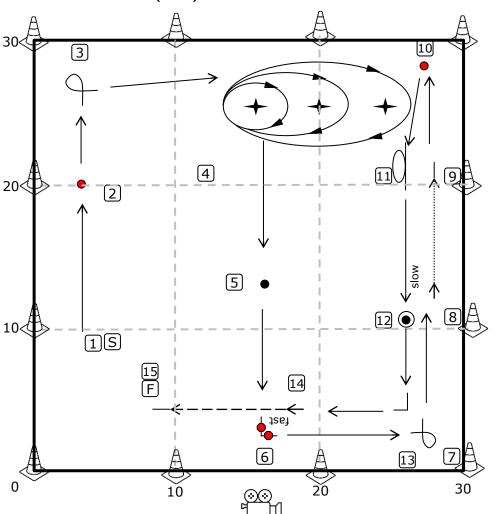

## **NOVICE 2**

CARO Spring Virtual Trial / T24-001 / May 11<sup>th</sup> to 24<sup>th</sup>, 2024 Indoor/Outdoor - 30' x 30'

Max Course Time: 3min Brace Course Time: 5min

Designed by Judge: Maggie Bird

1. Start

2. Halt - Down - Sit (102)

3. 3 270 Left (115)

4. Spiral Right (126)

5. Call Front – Forward Left (124)

6. Halt - 90 Degree Pivot Left - Halt (108)

7. 270 Right (114)

8. Slow Pace (118)

9. Normal Pace (120)

10. Call Front – Return to Heel (125)

11. 360 Right (116)

12. **Halt** – Walk Around (103)

13. Right Turn (110)

14. Fast Pace (119)

15. Finish

Take a deep breath, let it out and enjoy every tail wagging moment. I'm cheering for you!