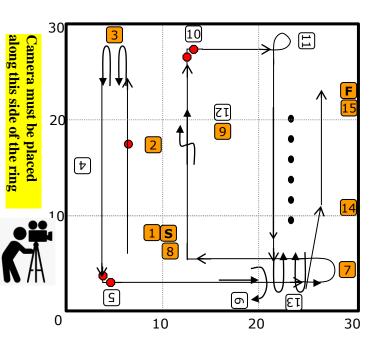

## **Versatility 2**

CARO Spring Virtual Trial (Outdoor/Indoor) T24-001 / May 11<sup>th</sup> - 24<sup>th</sup>, 2024 30' x 30'

Max Course Time: 3 Minutes Brace Course Time: 4 Minutes

Please note Versatility 2 is NESTED with Versatility 1 to help make things easier for you as a competitor ©

- 1. Start Dog on Right (R)
- **2. Halt** Walk Around (412) (R)
- 3. Side by Side Left (403)
- Call Front Finish Right (121) (L)
- **5. Halt** 90 Degree Pivot Left Halt (108) (L)
- 6. Cross in Front (404)
- 7. 180 Left (422) (R)
- 8. Right Turn (419)
- 9. Weave Through Legs (406)
- **10. Halt** 90 Degree Pivot Right Halt (107) (L)
- 11. 270 Left (115) (L)
- 12. Weave Poles (314) (L)
- 13. Turn In (400)
- 14. Slow Pace (427) (R)
- **15.** Finish (R)