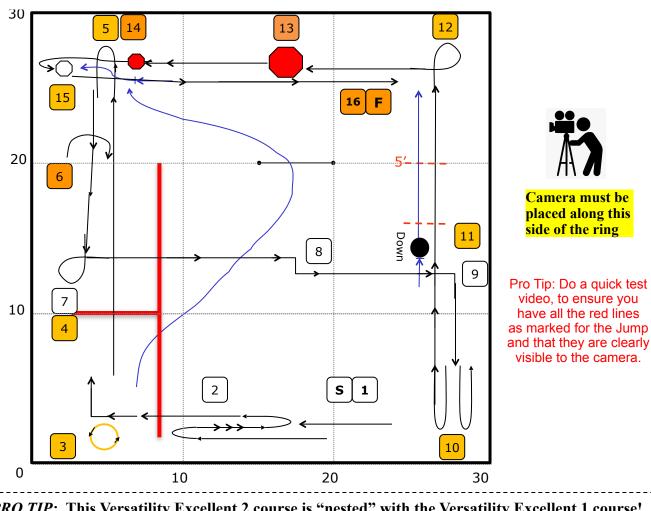

CARO Spring Virtual Trial T24-001/ May 11-24, 2024 Indoor/Outdoor - 30' x 30' Max Course Time: 3 mins Max Brace Time: 4 minutes

- 1. Start Dog on Left (L)
- 2. Backup 3 Steps (305) (L)
- 3. Spin Left Right Turn Cross Behind (407)
- 4. Jump (439) (R)
- 5. 180 Left (422)(R)
- 6. Cross Behind (405)
- 7. 270 Right (114) (L)
- Moving Sidestep Right (204) (L)

- 9. Right Turn (110) (L)
- 10. Turn Away (401)
- 11. Moving Down Call to Heel (528) (R)
- 12. 270 Right (423) (R)
- 13. Halt Stand Sit (524) (R)
- 14. **Halt** Leave Dog Turn and Call Front (517) (R)
- 15. Forward Left (522) (R)
- 16. Finish Dog on Right (R)

<u>**PRO TIP</u>**: This Versatility Excellent 2 course is "nested" with the Versatility Excellent 1 course! That means both rounds have a similar layout and the obstacle and lines are in the same location!</u>