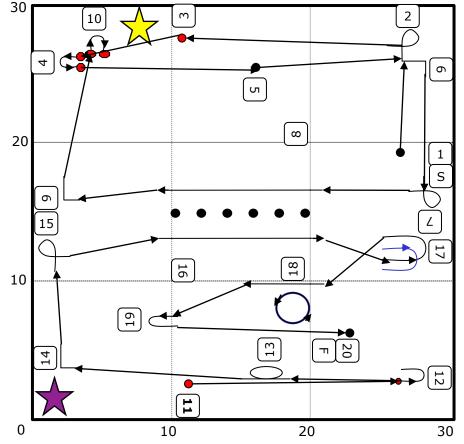

## **Excellent Team 1**

**CARO Spring Virtual Trial** T24-001/ May 11-24, 2024 Indoor/Outdoor - 30' x 30' Max Course Time: 3 mins

## TEAM 1

1. Start

2.270 Right (114)

3.<u>HALT</u> - Stand - Sit (301) 13.360 Right (116) 4. <u>HALT</u> - 180 Degree Pivot Left - Halt 14.Right Turn (110) (209)

5.Moving Down Walk Around (203)

**6.Right Turn (110)** 

7.270 Left (115)

8. Weave Poles (314)

**9.Right Turn (110)** 

10.HALT - 180 Degree Pivot Right -Halt (208)

## TEAM 2

11.<u>HALT</u> - Stand - Down (300)

12.HALT - From Sit - 180 Left (211)

13.360 Right (116)

15.270 Left (115)

**16.Weave Poles (314)** 

17.Left About Turn (207)

18.Dog Circles Left (202)

19.180 Left (113)

20.Finish

Camera must be placed along this side of the ring

**PRO TIP:** This Excellent Team 1 course is "nested" with the Excellent Team 2 course!

That means both rounds have a similar layout and the obstacle is in the same location!

Designed by Judge Ayoka Bubar