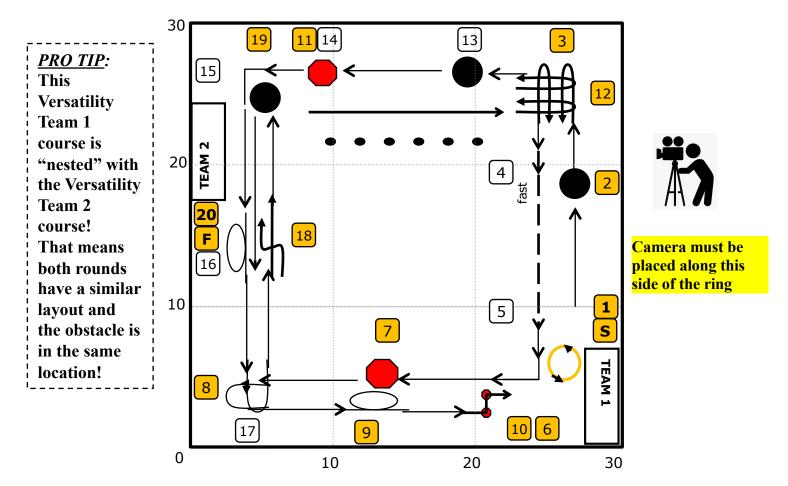

## **VERSATILITY TEAM 1**

CARO Spring Virtual Trial - Indoor/Outdoor T24-001 / May 11-24, 2024 / 30'x30' Max Course Time: 3 minutes

## TEAM 1

- 1. Start Dog on Right
- Call Front Finish Right (430)
  (R)
- 3. <u>Turn In (400)</u>
- 4. Fast Pace (119) (L)
- 5. Normal Pace (120) (L)
- 6. <u>Spin Left Right Turn Cross</u> Behind (407)
- **7. Halt** Stand (409) (R)
- 8. 180 Left (422) (R)
- 9. 360 Left (426) (R)
- **10. Halt** 90 Degree Pivot Left Halt (417) (R)

## TEAM 2

- 11. Weave Poles (442) (R)
- 12. Side by Side Left (403)
- 13. Call Front Forward Right (123) (L)
- **14. Halt** Down Walk Around (104) (L)
- 15. Left Turn (111) (L)
- 16. 360 Right (116) (L)
- 17. 180 Left (113) (L)
- 18. Weave Through Legs (406)
- 19. Call Front Return to Heel (434) (R)
- 20. Finish Dog on Right