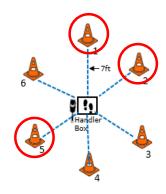

#### **EXPERT**

Circle all six cones in numerical order

> #2 **STAND** SIT **DOWN STAND** SPIN

DIRECTED JUMPING

DESIGNATE D RETRIEVE

ROUND THE

JUDGE: Sarah Knight