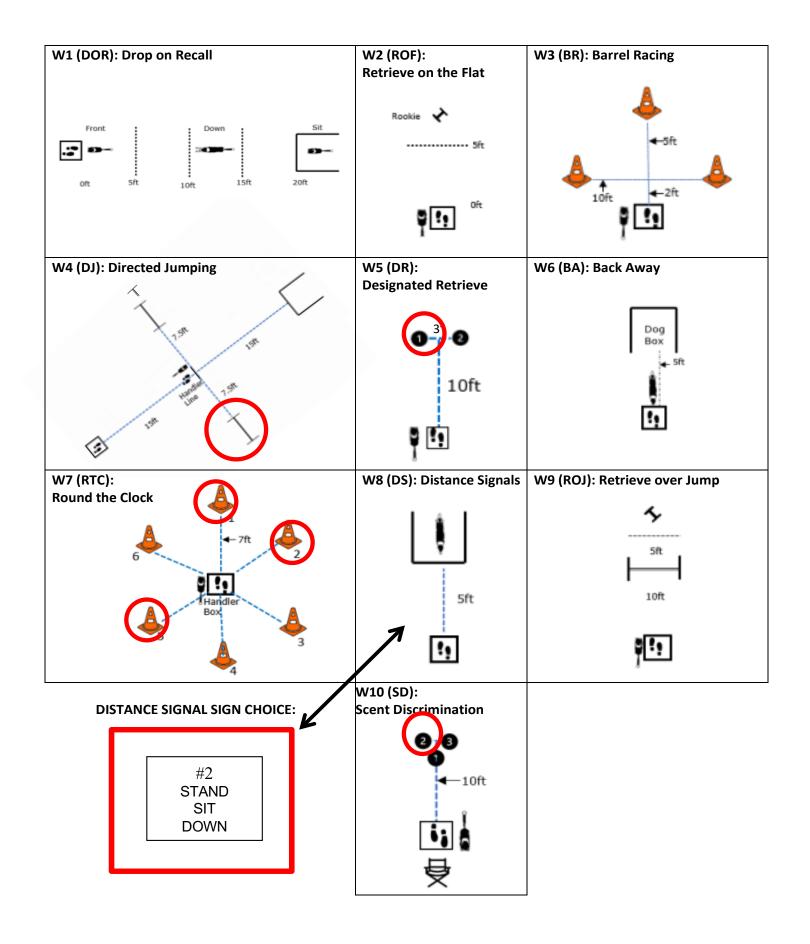

# **WORKING ROUND #1 CARO Spring Virtual Trial**

Indoor/Outdoor 30' x 30'

**ELITE** 

15ft ╡----

15ft

15ft

**?** !?

T24-001 / May 11-24 2024 Designing Judge: Sarah Knight

# Max Course Time

3 exercises: 5 minutes 2 exercises: 4 minutes 1 exercise: 3 minutes

#### **EXPERT**





Circle all six cones in numerical order

> #2 **STAND** SIT **DOWN STAND** SPIN











DIRECTED JUMPING

DESIGNATE D RETRIEVE

ROUND THE











JUDGE: Sarah Knight

# **ROOKIE LEVEL**

#### **WORKING ROUND #1**

Designing Judge: Sarah Knight



# **ELITE LEVEL**

#### **WORKING ROUND #1**

Designing Judge: Sarah Knight



# **EXPERT LEVEL**

#### **WORKING ROUND #1**

Designing Judge: Sarah Knight