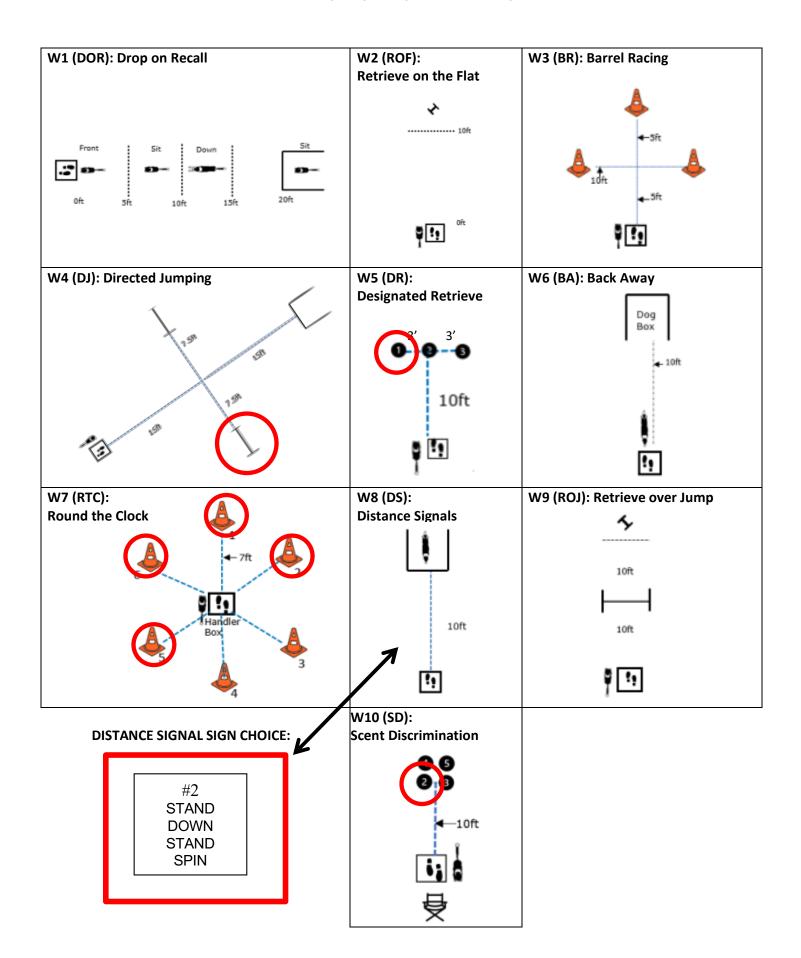

# **WORKING ROUND #1 CARO Spring Virtual Trial**

Indoor/Outdoor 30' x 30'

**ELITE** 

15ft ╡----

15ft

15ft

**?** !?

T24-001 / May 11-24 2024 Designing Judge: Sarah Knight

# Max Course Time

3 exercises: 5 minutes 2 exercises: 4 minutes 1 exercise: 3 minutes

#### **EXPERT**





Circle all six cones in numerical order

> #2 **STAND** SIT **DOWN STAND** SPIN











DIRECTED JUMPING

DESIGNATE D RETRIEVE

ROUND THE











JUDGE: Sarah Knight

# **ROOKIE LEVEL**

#### **WORKING ROUND #1**

Designing Judge: Sarah Knight



# **ELITE LEVEL**

#### **WORKING ROUND #1**

Designing Judge: Sarah Knight



# **EXPERT LEVEL**

#### **WORKING ROUND #1**

Designing Judge: Sarah Knight